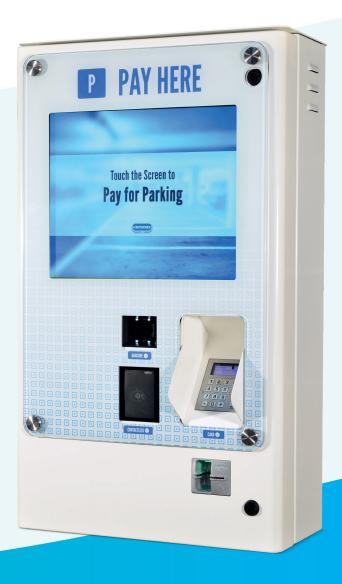

# CIRRUS OUTDOOR KIOSK

Wall Mounted, Weather Proof Kiosk

The Cirrus Wall Mounted kiosk is an ideal kiosk for outdoor locations with restricted floor space. This kiosk has been designed to operate in the harshest environments and can be equipped with a wide range of devices in order to meet the requirements of any self service deployment. Ideal for any payment or ticketing applications, the Cirrus Outdoor kiosk is at the forefront of outdoor self service solutions.

- Card payments
- Ticketing
- Contactless
- Touch screen

- 3G/4G connectivity
- Barcode
- Custom branded

## STANDARD COMPONENTS

- 19" PCAP Touchscreen
- Industrial Small Form PC
- 6mm Toughened glass panel

### **OPTIONAL COMPONENTS**

- SMART Card Reader
- Card Payment
- RFID Scanner
- Barcode/ QR Reader
- 3G/4G Modem
- Mag Stripe Card Reader