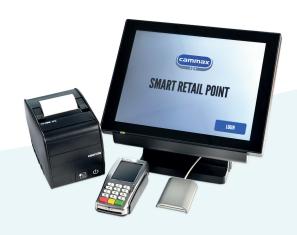

# SMART RETAIL POINT

Sell and manage customers smart tickets from any pc or location

The Cammax Smart Retail Point is a standalone application which allows the sale and loading of any smart products via a smart card reader. The application can be installed as a desktop application on existing staff PC's or as a standalone system on the Cammax Sales Buddy (illustrated below). This system is perfect for providing Third Party Agents the ability sell or manage ITSO Smart products. This includes locations such as Travel Centres, Schools, Councils and a range of other Third Party Agents. The Cammax SRP works by integrating into any Third Party ITSO Part 11 Solution.

## **OPTIONAL EPOS UNIT**

Industrial grade all-in-one touch screen EPOS system with multi-touch and integrated PC.

## **OPTIONAL COMPONENTS**

- Smart Card Reader
- Barcode Scanner
- Counterpart Printer
- Payment Module
- Receipt Printer