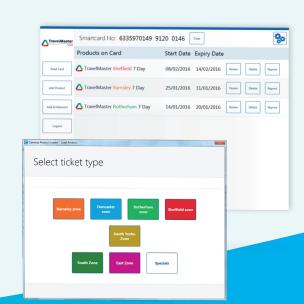

## SOFTWARE

The Smart Retail Point is a standalone application which provides the ability to retail ITSO Smart Products on a PC. The application can also be used to manage cards, entitlements and bulk load products. The System includes a web based portal for accessing transactions and management reports.

#### **FEATURES**

- Retail Smart Tickets
- Bulk Loading
- Read, Load, Delete and Renew Tickets
- Read, Load, Delete and Entitlements