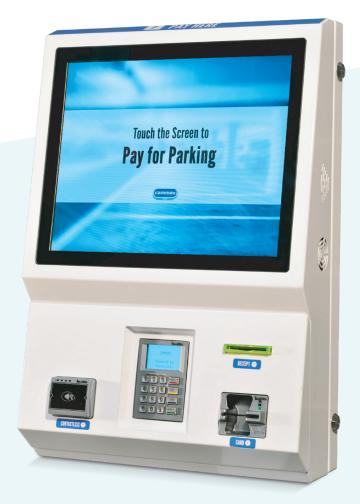

# **GP3 KIOSK**

## Wall mounted card payment kiosk

The GP3 kiosk is a wall mounted indoor payment machine that is equipped with a removable front plate which facilitates easy upgrades when required. This machine accommodates an unattended chip, pin and contactless card payment device, receipt printer and can also house barcode scanners and other card readers such as magnetic stripe card and smart card.

- Card payments
- Ticketing
- Contactless
- Touch screen

- 3G/4G connectivity
- Barcode
- Custom branded

#### STANDARD COMPONENTS

- 19" PCAP Touchscreen
- Kiosk PC with Windows 7
- Unattended Chip, Pin & Contactless
- Receipt Printer