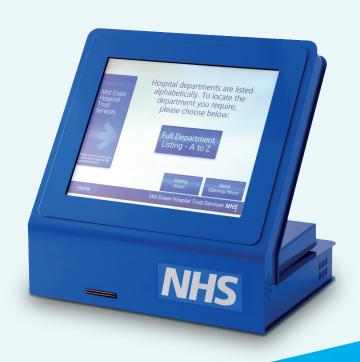

# CIRRUS DESK MOUNTED KIOSK

Desk mounted kiosk with 19" touch screen

The Cirrus Desk Mounted touch screen kiosk has been developed for areas where space is at a premium and first impressions count. Utilising the latest technology the Cirrus kiosk range is designed to create a lasting impression. This kiosk includes an integrated kiosk PC, 19" Touch Screen and various options such as thermal printers, speakers, barcode scanners and customised brandings.

- 19" TFT touch screen
- Range of peripherals
- DDA compliant
- Intergrated PC

- Colour scheme of your choice
- Full graphic facility available
- Range of software applications