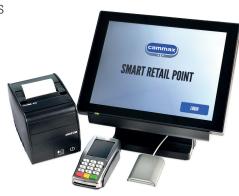

# **SMART RETAIL POINT**

# SELL AND MANAGE CUSTOMERS SMART TICKETS FROM ANY PC OR LOCATION

The Cammax Smart Retail Point is a standalone application which allows the sale and loading of any smart products via a smart card reader. The application can be installed as a desktop application on existing staff PC's or as a standalone system on the Cammax Sales Buddy (illustrated below). This system is perfect for providing Third Party Agents the ability sell or manage ITSO Smart products. This includes locations such as Travel Centres, Schools, Councils and a range of other Third Party Agents. The Cammax SRP works by integrating into any Third Party ITSO Part 11 Solution.

#### OPTIONAL EPOS UNIT

Industrial grade all-in-one touch screen EPOS system with multi-touch and integrated PC.

#### OPTIONAL COMPONENTS

Smart Card Reader Barcode Scanner Counterpart Printer Payment Module Receipt Printer