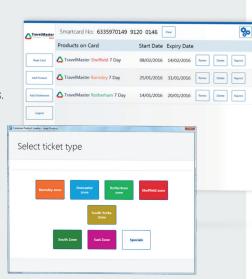

### SOFTWARE

The Smart Retail Point is a standalone application which provides the ability to retail ITSO Smart Products on a PC. The application can also be used to manage cards, entitlements and bulk load products. The System includes a web based portal for accessing transactions and management reports.

**Retail Smart Tickets Bulk Loading** Read, Load, Delete and Renew Tickets Read, Load, Delete and Entitlements