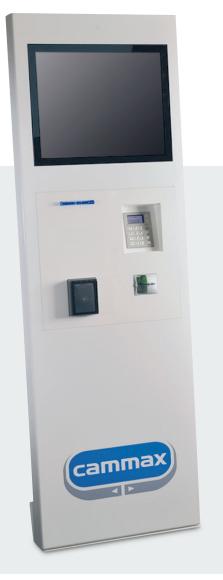

# **SLIM & STYLISH FREESTANDING SELF SERVICE**

The Blade is a versatile kiosk which has been designed to deliver selfservice for a variety of applications. The Blade kiosk can accommodate a wide range of hardware accessories and is fully future proofed by using an interchangeable multi-function plate, allowing the kiosk to be adapted to suit changing business requirements.

#### **TOUCHSCREEN**

19" Capacitive Touchscreen Edge to edge bezel free design

#### INDUSTRIAL KIOSK PC

Fully integrated industrial Ultra Small Factor PC Windows 7 & 10

#### OPTIONAL COMPONENTS

Chip, Pin & Contactless Receipt Printer

ON AND TO LD

SMART Card Reader

RFID Scanner

Barcode/ QR Reader

Note Acceptor Coin Acceptor

Colli Acceptor

#### DIMENSIONS

Width: 505mm Depth: 400mm Height: 1565mm Weight: 40kg approx