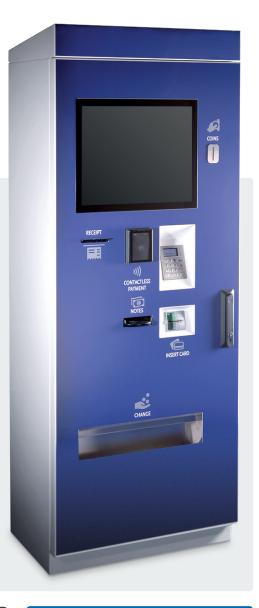

## **HIGH CAPACITY, COIN, NOTE & CARD PAYMENTS**

The Payment kiosk is a dedicated, unattended payment kiosk, which is equipped with large capacity coin and note devices, as well as the latest P2PE chip, pin and contactless card payment device. This kiosk can be deployed with a cheque payment facility, printers, scanners and card readers to ensure all requirements are satisfied, and can process over £200k per month in cash, card and cheque payments.

#### **TOUCHSCREEN**

19" Capacitive Touchscreen Edge to edge bezel free design

#### INDUSTRIAL KIOSK PC

Fully integrated industrial Ultra Small Factor PC Windows 7 & 10

#### OPTIONAL COMPONENTS

Chip, Pin & Contactless Receipt Printer **SMART Card Reader RFID Scanner** Barcode/ QR Reader Large Capacity Note Acceptor Large Capacity Coin Acceptor 3G/4G Modem

Magnetic Stripe Card Reader

#### **DIMENSIONS**

Width: 395mm Depth: 505mm Height: 530mm Weight: 65kg approx