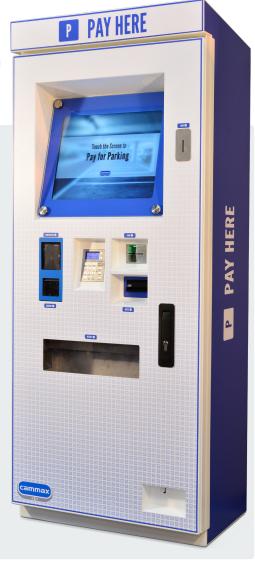

# **OUTDOOR PAYMENT KIOSK**

## **PAYMENTS & TICKETING**

The Outdoor Payment Kiosk is equipped with unattended chip, pin and contactless card payment devices, a coin recycler, note acceptor, receipt printer and high bright daylight viewable touch screen. This machine also houses an internal thermostat and heating system to maintain optimum operation temperatures in outdoor environments.

CARD PAYMENT

CASH PAYMENT

- CHANGE DISPENSING
- DAYLIGHT VIEWABLE TOUCH SCREEN
- TICKETING 3G/4G OPTION
- FRONT ACCESS
  - CUSTOM BRANDED