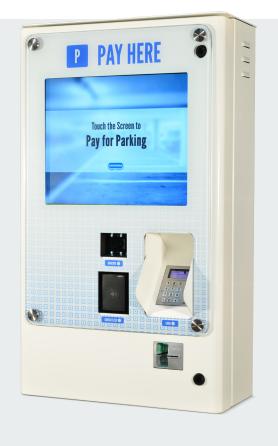

# WALL MOUNTED, WEATHER PROOF KIOSK

The Cirrus Outdoor Kiosk is a wall mounted unit which can be fitted with unattended chip, pin and contactless card payment devices, as well as barcode scanners, RFID card readers and receipt printers in order to deliver self service payments for parking.

#### TOUCHSCREEN/ MONITOR

19" Projective Capacitive Touchscreen High Brightness Monitor Protective Toughened Glass Panel Kiosk PC with Windows 7 Chip, Pin & Contactless Receipt Printer

#### DIMENSIONS

Width: 523mm Depth: 225mm Height: 987mm Weight: 75kg approx