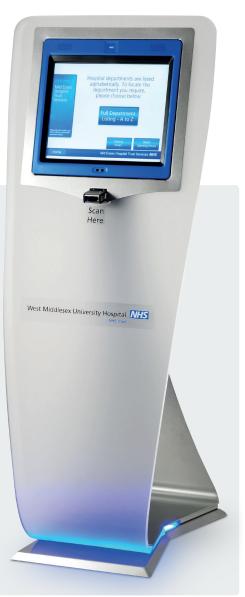

# **CLEAR VIEW FREE STANDING KIOSK**

## STYLISH EDGE LIT FLOOR STANDING KIOSK WITH 17" SCREEN

The Clear View Floor Standing kiosk is a stylish Perspex kiosk with striking edge lighting in a choice of five different LED colours. This uniquely styled Perspex kiosk is perfect for creating an ambient effect in busy reception areas. The kiosk comes complete with a fully integrated Panel PC, 17" Touch Screen and LED lighting and various options such as barcode scanners and customised branding.

- 17" TFT TOUCH SCREEN
- RANGE OF PERIPHERALS
- DDA COMPLIANT
- INTEGRATED PANEL PC

- 5 LED LIGHTING OPTIONS
- FULL GRAPHIC FACILITY AVAILABLE
- RANGE OF SOFTWARE APPLICATIONS

#### STANDARD SPECIFICATIONS KIOSK

PERSPEX FROSTED OR CLEAR KIOSK WITH **LED EDGE LIGHTING** 

#### TFT TOUCHSCREEN

17" TFT resistive touchscreen

#### DIMENSIONS

Width 535mm Depth 660mm Height 1510mm