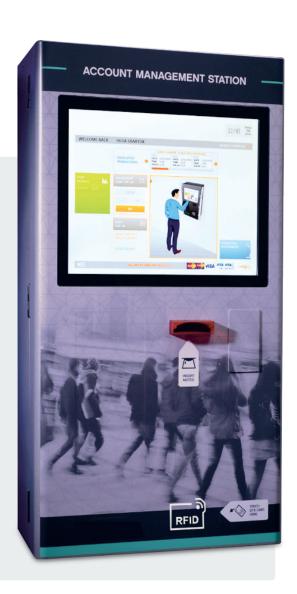

# **CIRRUS WALL KIOSK**

# **SLEEK MULTI PURPOSE PAYMENT & TICKETING**

The Cirrus Wall Kiosk is a superbly designed unit which can accommodate a wide range of devices in order to meet the requirements of any self service deployment. Ideal for payment and ticketing applications, the Cirrus Wall kiosk is perfect for locations where floor space is at a premium.

#### TOUCHSCREEN/MONITOR

19" Capacitive Touchscreen Edge to edge bezel free design

#### OPTIONAL COMPONENTS

Chip, Pin & Contactless Receipt Printer SMART Card Reader RFID Scanner Barcode/ QR Reader

Note Acceptor Coin Acceptor

3G/ 4G Modem

Magnetic Stripe Card Reader

#### DIMENSIONS

Width: 497mm Depth: 225mm Height: 944mm Weight: 25kg approx