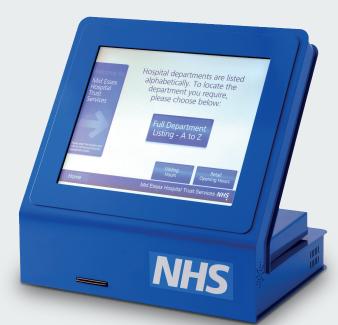

# **CIRRUS DESK MOUNTED KIOSK WITH 19" TOUCH SCREEN**

The Cirrus Desk Mounted touch screen kiosk has been developed for areas where space is at a premium and first impressions count. Utilising the latest technology the Cirrus kiosk range is designed to create a lasting impression. This kiosk includes an integrated kiosk PC, 19" Touch Screen and various options such as thermal printers, speakers, barcode scanners and customised brandings

- 19" TFT TOUCH SCREEN
- RANGE OF PERIPHERALS
- DDA COMPLIANT
- INTEGRATED PC

### KIOSK

Compact steel epoxy coated kiosk with steel base, finished in colour scheme to customer specification.

### TFT TOUCHSCREEN

19" TFT touchscreen complete with 3M capacitive touchscreen.

INDUSTRIAL KIOSK PC Fully integrated industrial Ultra Small Factor PC